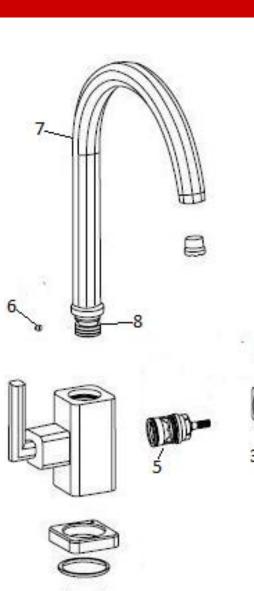

## **Replacing the o rings**

To replace the o rings, you will need to unscrew the spout retaining screw (6) by using a 2.5mm allen key. You will then be able to lift the spout (7) up and remove the existing o rings (8) and then replace with the new parts.